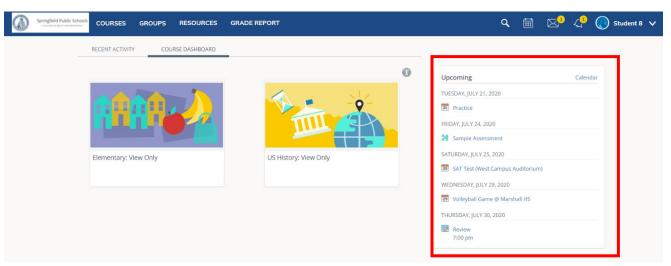

## How will I find my Assignments?

Since assignments are an important part of a student's daily schedule, there are several locations in which to find them. As soon as you log into Schoology and see your courses you also see to the right an area called Upcoming. Upcoming shows students and parents all the upcoming calendar events, including assignments.

Any assignments shown the Upcoming Area of the page will be the ones with the soonest due date. Click on the title of any assignment to see the details.

The Upcoming area is also visible within in any student course. The events shown will be specific to that course.